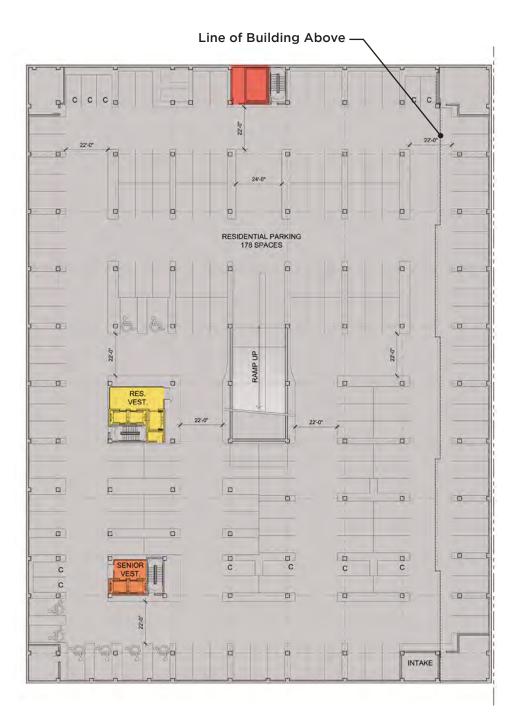

P1 PLAN - RETAIL PARKING

P2 PLAN - RESIDENTIAL PARKING

NORTH SERVICE COURT Line of parking below NORTH CAPITOL STREET N STREET 1/4 MARKET RATE RES. LOBBY 3,261 SF SENIOR RES. LOBBY 3,804 SF EVARTS STREET NW