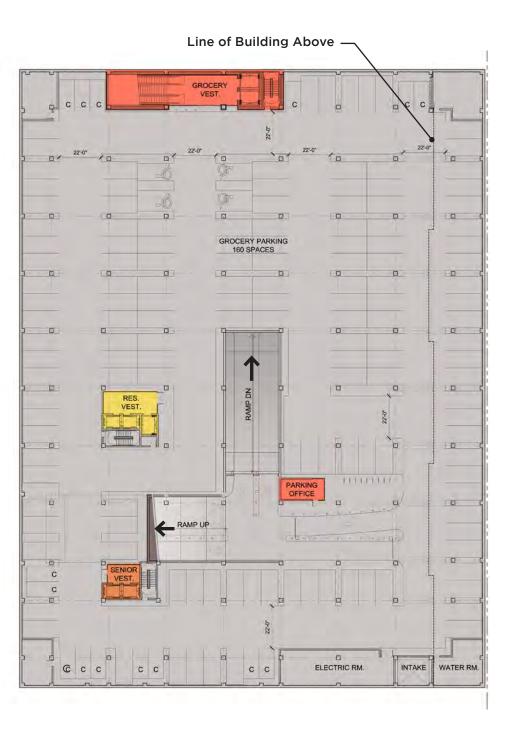

P1 PLAN - RETAIL PARKING

P2 PLAN - RESIDENTIAL PARKING

NORTH SERVICE COURT Line of parking below NORTH CAPITOL STREET N STREET 1/4 MARKET RATE RES. LOBBY 3,261 SF SENIOR RES. LOBBY 3,804 SF EVARTS STREET NW